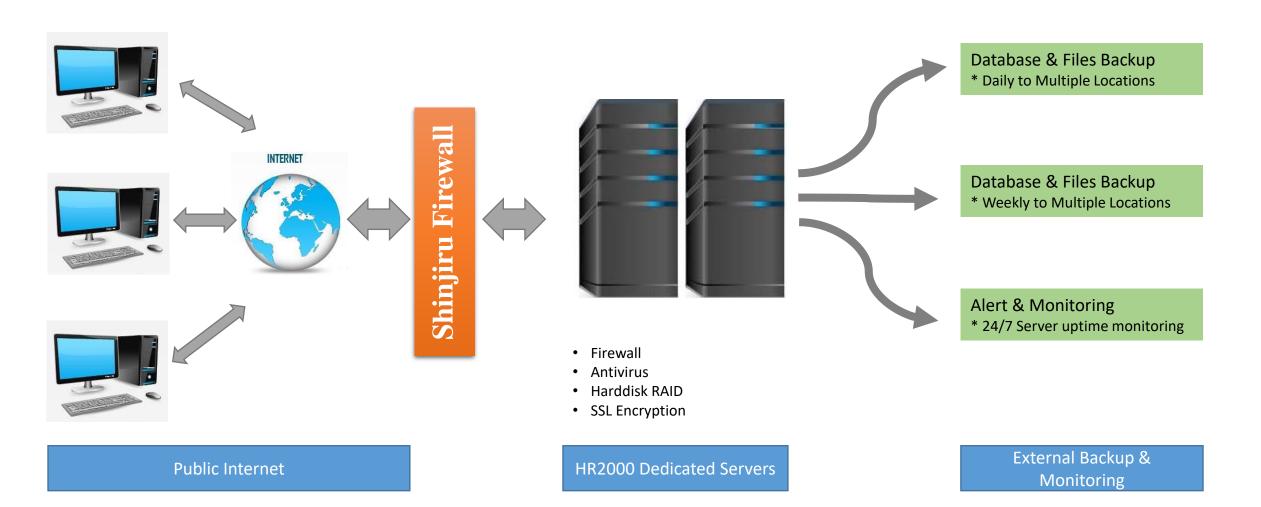

# Network & Data Centres

HR2000 web-based solutions are fully hosted in SHINJIRU Malaysia.

#### About Shinjiru Malaysia

Shinjiru has 2 data centres in Malaysia, one in Menara AIMS, Kuala Lumpur and another in CX2, Cyberjaya. SHINJIRU Malaysia is a leading web hosting solutions company in Malaysia (since 1998). SHINJIRU has achieved numerous awards and certifications such as the ISO9001:2015 Certification, APNIC IP Provider, Certified ICANN Registrar, Official MYNIC Partner, MSC Status, Deloitte Technology Fast500 Award, Microsoft 1-Tier Cloud Solutions Provider, Microsoft Silver Certified Partner and many more. Shinjiru is SOC2 certified by DELOITTE PLT

#### **Anti-DDoS Protection**

With the help of our built-in Distributed Denial of Service (DDoS) detection and mitigation services, our premium network is able to absorb the DDoS attack before it reaches your server.

#### Sophisticated Detection Techniques

Built-in attack profiles, statistical and behavioral analysis methods to quickly identify attacks in progress.

#### Advanced Monitoring Network System

Scrutinizes network traffic in real-time to identify anomalies, quarantines attack packets and blocks malicious traffic.

#### **Clean Pipe Network**

Our premium network cleans all internet traffic, eliminates malware, spam and viruses without you incurring capital expenditure on hardware. Rest assured that your data is clean and secured.

#### Higher Burstable Level

Our premium network allows you to burst your bandwidth up to 10 times more than a normal network.

#### 100% Bandwidth Utilisation

Our system eliminates threats and ensures clean traffic, which is why you get the optimal utilization of bandwidth you purchased. You get 100% of what you paid for!

#### Backup 3-2-1 Policy

The 3-2-1 backup rule is a data protection strategy that recommends creating three copies of your data, storing them on two different media types, and keeping one copy off-site. This method ensures data redundancy and protection against various failure scenarios, including hardware failures, data corruption, and natural disasters. By following this rule, you can significantly reduce the risk of data loss and improve your ability to recover data in case of a disaster.

#### **Disaster Recovery**

Disaster recovery (DR) is a process for restoring an organization's IT infrastructure and operations after a disruptive event, whether natural or human-caused. The goal is to minimize the impact of the disaster and restore normal operations as quickly as possible.

#### Firewall

A firewall is a network security device that acts as a barrier between a trusted internal network and untrusted external networks, like the internet. It monitors, filters, and controls incoming and outgoing network traffic based on predefined security rules. Firewalls help protect networks from unauthorized access, malicious activities, and potential threats.

#### Antivirus

Antivirus software is a security program designed to protect computers and other devices from malware, such as viruses, worms, trojans, and ransomware. It works by detecting, preventing, and removing these malicious threats, helping to keep devices secure and prevent data loss or damage.

#### Harddisk RAID

HDD RAID refers to using multiple hard disk drives (HDDs) together in a Redundant Array of Independent Disks (RAID) configuration. RAID is a storage system that combines multiple physical drives into a single logical unit to improve performance, increase storage capacity, or provide data redundancy (protection against drive failures).

#### **SSL Encryption**

SSL encryption, or Secure Sockets Layer, is a protocol that secures online communication by encrypting data transmitted between a website and a web browser or between two servers. It's a key part of what makes websites appear secure, represented by a padlock icon in the browser's address bar. Essentially, SSL encryption ensures that sensitive information like passwords, payment details, and personal data remains private and protected from interception during online transmission.

#### **Alert & Monitoring**

An alert and monitoring tool is a system used to proactively track the health and performance of systems, applications, or infrastructure, and then automatically notify administrators or operators when specific conditions are met or thresholds are breached. These tools help identify and resolve potential issues before they impact users.