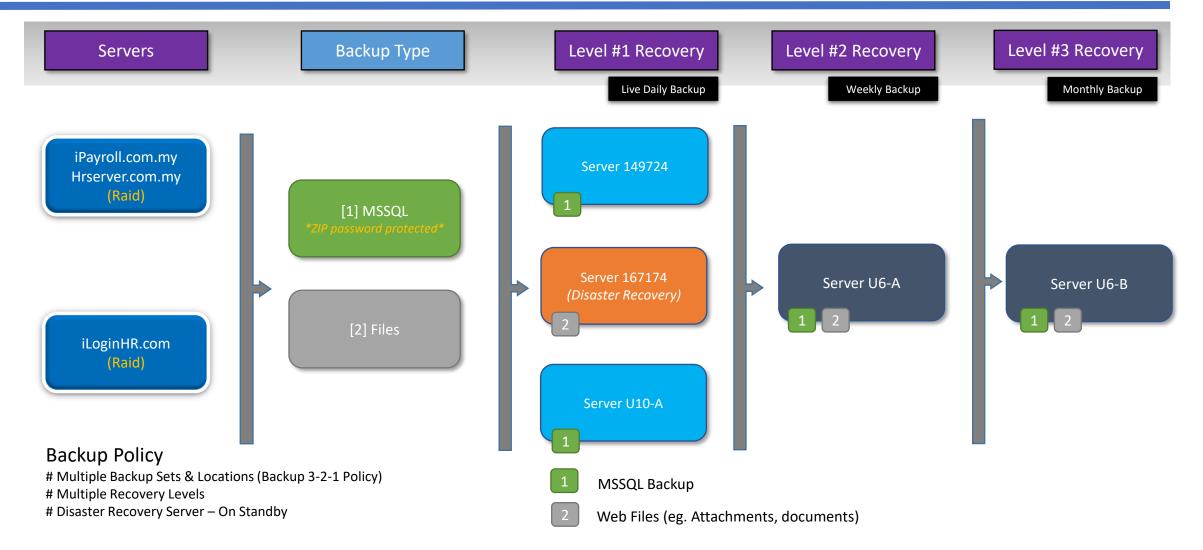

#### Backup 3-2-1 Policy

The 3-2-1 backup rule is a data protection strategy that recommends creating three copies of your data, storing them on two different media types, and keeping one copy off-site. This method ensures data redundancy and protection against various failure scenarios, including hardware failures, data corruption, and natural disasters. By following this rule, you can significantly reduce the risk of data loss and improve your ability to recover data in case of a disaster.

#### **Disaster Recovery**

Disaster recovery (DR) is a process for restoring an organization's IT infrastructure and operations after a disruptive event, whether natural or human-caused. The goal is to minimize the impact of the disaster and restore normal operations as quickly as possible.